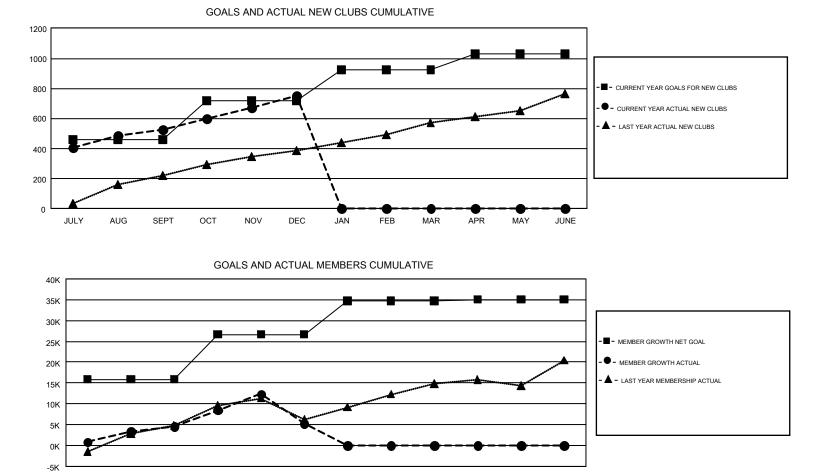

## GAT Constitutional Area 6

REPORT DOES NOT INCLUDE CLUBS IN UNDISTRICTED AREAS.

| Clubs                 |               |           |               | Members               |                           |                         |                                                    |  |
|-----------------------|---------------|-----------|---------------|-----------------------|---------------------------|-------------------------|----------------------------------------------------|--|
| RESULTS FOR 2017-2018 |               |           |               | RESULTS FOR 2017-2018 |                           |                         |                                                    |  |
| QUARTER               | NEW CLUB GOAL | NEW CLUBS | DROPPED CLUBS | QUARTER               | MEMBER GROWTH NET<br>GOAL | MEMBER GROWTH<br>ACTUAL | DROPPED<br>MEMBERS ACTUAL<br>(including transfers) |  |
| JULY/AUG/SEPT         | 461           | 524       | 44            | JULY/AUG/SEPT         | 15,912                    | 21,435                  | 15,696                                             |  |
| OCT/NOV/DEC           | 256           | 228       | 324           | OCT/NOV/DEC           | 10,766                    | 15,827                  | 14,141                                             |  |
| JAN/FEB/MAR           | 206           | 0         | 0             | JAN/FEB/MAR           | 8,088                     | 0                       | 0                                                  |  |
| APR/MAY/JUNE          | 108           | 0         | 0             | APR/MAY/JUNE          | 315                       | 0                       | 0                                                  |  |